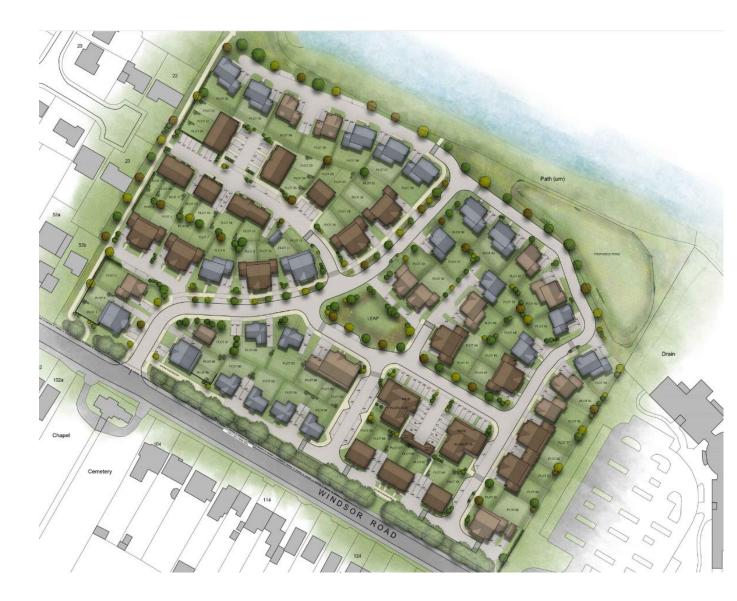

# APPLICATION NUMBER 22/01791/OUT- LAND SOUTH OF BRAY LAKE WINDSOR ROAD MAIDENHEAD

• APPENDIX A – SITE LOCATION PLAN, PROPOSED BLOCK PLAN AND PROPOSED SITE PLAN

## SITE LOCATION PLAN



## **PROPOSED BLOCK PLAN**



# COLOURED SITE PLAN





• APPENDIX B – EXAMPLE FLAT AND HOUSE TYPES

#### Flats Plots 70-78 & 79-87





PROPOSED FLANK ELEVATION





PROPOSED REAR ELEVATION

## House Types PLOTS 20-22 & 23-25



## PLOTS 3,34,35,41,43,44,50,51,52 53,55,56







SIDE EL

PLOT 32



**PLOTS 13-14** 





REAR ELEVATION

Î

PLOT 13 SIDE ELEVATION

Plots 4-5,6-7,9-10,28-29,30-31, 45-48



**PLOTS 57-60** 



Plots 92 -94



PLOTS 89 91 & 96



PLOTS 61 & 62



SIDE ELEVATION Plots 89, 91 & 98

REAR ELEVATION Plots 89, 91 & 96



• APPENDIX C – STREET SCENES





Street Scenes

PROPOSED STREET SCENES A-A

Plot 12, 13, 14, 15, 16, 17, 18 and 19



PROPOSED STREET SCENES B-B

Plots 70 – 78, 79 –87, 92, 93, 94



PROPOSED STREET SCENES C-C

Plot 9, 10, 11, 12, 28, 29, 30, 31, 38



PROPOSED STREET SCENES D-D

Plot 1, 99, 88, 89, 90