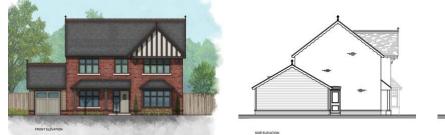

# APPLICATION NUMBER 22/01791/OUT- LAND SOUTH OF BRAY LAKE WINDSOR ROAD MAIDENHEAD

• APPENDIX A – SITE LOCATION PLAN, PROPOSED BLOCK PLAN AND PROPOSED SITE PLAN

## SITE LOCATION PLAN



## **PROPOSED BLOCK PLAN**



# COLOURED SITE PLAN





• APPENDIX B – EXAMPLE FLAT AND HOUSE TYPES

#### Flats Plots 70-78 & 79-87





PROPOSED FLANK ELEVATION





PROPOSED REAR ELEVATION

## House Types PLOTS 20-22 & 23-25



## PLOTS 3,34,35,41,43,44,50,51,52 53,55,56







SIDE EL

PLOT 32



**PLOTS 13-14** 





REAR ELEVATION

Î

PLOT 13 SIDE ELEVATION

Plots 4-5,6-7,9-10,28-29,30-31, 45-48



**PLOTS 57-60** 



Plots 92 -94



PLOTS 89 91 & 96



PLOTS 61 & 62



SIDE ELEVATION Plots 89, 91 & 98

REAR ELEVATION Plots 89, 91 & 96



• APPENDIX C – STREET SCENES





Street Scenes

PROPOSED STREET SCENES A-A

Plot 12, 13, 14, 15, 16, 17, 18 and 19



PROPOSED STREET SCENES B-B

Plots 70 – 78, 79 –87, 92, 93, 94



PROPOSED STREET SCENES C-C

Plot 9, 10, 11, 12, 28, 29, 30, 31, 38



PROPOSED STREET SCENES D-D

Plot 1, 99, 88, 89, 90, 91



PROPOSED STREET SCENES E- E

Plot 38, 37, 36, 35, 34, 33, 32