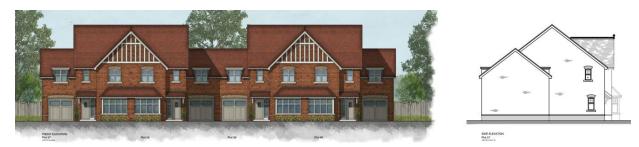

# APPLICATION NUMBER 22/01791/OUT- LAND SOUTH OF BRAY LAKE WINDSOR ROAD MAIDENHEAD

• APPENDIX A – SITE LOCATION PLAN, PROPOSED BLOCK PLAN AND PROPOSED SITE PLAN

## SITE LOCATION PLAN



## **PROPOSED BLOCK PLAN**



# COLOURED SITE PLAN





• APPENDIX B – EXAMPLE FLAT AND HOUSE TYPES

#### Flats Plots 70-78 & 79-87





PROPOSED FLANK ELEVATION





PROPOSED REAR ELEVATION

## House Types PLOTS 20-22 & 23-25



## PLOTS 3,34,35,41,43,44,50,51,52 53,55,56







SIDE EL

PLOT 32



**PLOTS 13-14** 





REAR ELEVATION

Î

PLOT 13 SIDE ELEVATION

Plots 4-5,6-7,9-10,28-29,30-31, 45-48



**PLOTS 57-60** 



Plots 92 -94



PLOTS 89 91 & 96



PLOTS 61 & 62



SIDE ELEVATION Plots 89, 91 & 98

REAR ELEVATION Plots 89, 91 & 96



• APPENDIX C – STREET SCENES





Street Scenes

PROPOSED STREET SCENES A-A

Plot 12, 13, 14, 15, 16, 17, 18 and 19



PROPOSED STREET SCENES B-B

Plots 70 – 78, 79 –87, 92, 93, 94



PROPOSED STREET SCENES C-C

Plot 9, 10, 11, 12, 28, 29, 30, 31, 38



PROPOSED STREET SCENES D-D

Plot 1, 99, 88, 89, 90, 91



PROPOSED STREET SCENES E- E

Plot 38, 37, 36, 35, 34, 33, 32