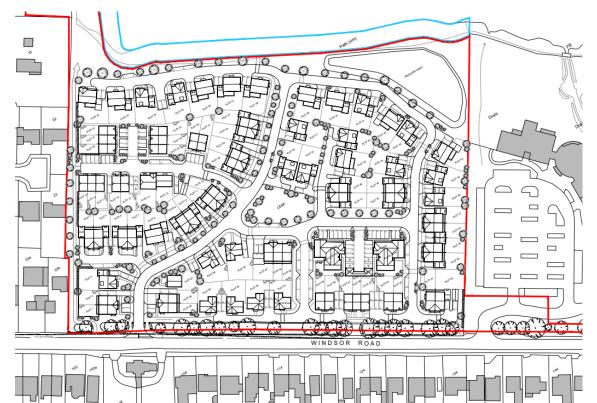

# APPLICATION NUMBER 22/01791/OUT- LAND SOUTH OF BRAY LAKE WINDSOR ROAD MAIDENHEAD

• APPENDIX A – SITE LOCATION PLAN, PROPOSED BLOCK PLAN AND PROPOSED SITE PLAN

## SITE LOCATION PLAN



## **PROPOSED BLOCK PLAN**



# COLOURED SITE PLAN





• APPENDIX B – EXAMPLE FLAT AND HOUSE TYPES

#### Flats Plots 70-78 & 79-87





PROPOSED FLANK ELEVATION





PROPOSED REAR ELEVATION

## House Types PLOTS 20-22 & 23-25



## PLOTS 3,34,35,41,43,44,50,51,52 53,55,56







SIDE EL

PLOT 32



**PLOTS 13-14** 





REAR ELEVATION

Î

PLOT 13 SIDE ELEVATION

Plots 4-5,6-7,9-10,28-29,30-31, 45-48



**PLOTS 57-60** 



Plots 92 -94



PLOTS 89 91 & 96



PLOTS 61 & 62



SIDE ELEVATION Plots 89, 91 & 98

REAR ELEVATION Plots 89, 91 & 96



• APPENDIX C – STREET SCENES





Street Scenes

PROPOSED STREET SCENES A-A

Plot 12, 13, 14, 15, 16, 17, 18 and 19



PROPOSED STREET SCENES B-B

Plots 70 – 78, 79 –87, 92, 93, 94



PROPOSED STREET SCENES C-C

Plot 9, 10, 11, 12, 28, 29, 30, 31, 38



PROPOSED STREET SCENES D