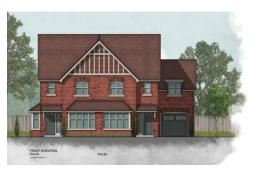

# APPLICATION NUMBER 22/01791/OUT- LAND SOUTH OF BRAY LAKE WINDSOR ROAD MAIDENHEAD

• APPENDIX A – SITE LOCATION PLAN, PROPOSED BLOCK PLAN AND PROPOSED SITE PLAN

## SITE LOCATION PLAN



## **PROPOSED BLOCK PLAN**



# COLOURED SITE PLAN





• APPENDIX B – EXAMPLE FLAT AND HOUSE TYPES

#### Flats Plots 70-78 & 79-87





PROPOSED FLANK ELEVATION





PROPOSED REAR ELEVATION

## House Types PLOTS 20-22 & 23-25



## PLOTS 3,34,35,41,43,44,50,51,52 53,55,56







SIDE EL

PLOT 32



**PLOTS 13-14** 





REAR ELEVATION

Î

PLOT 13 SIDE ELEVATION

Plots 4-5,6-7,9-10,28-29,30-31, 45-48



**PLOTS 57-60** 



Plots 92 -94



PLOTS 89 91 & 96



PLOTS 61 & 62



SIDE ELEVATION Plots 89, 91 & 98

REAR ELEVATION Plots 89, 91 & 96



• APPENDIX C – STREET SCENES





Street Scenes

PROPOSED STREET SCENES A-A

Plot 12, 13, 14, 15, 16, 17, 18 and 19



PROPOSED STREET SCENES B-B

Plots 70 – 78, 79 –87, 92, 93, 94



PROPOSED STREET SCENES C-C

Plot 9, 10, 11, 12, 28, 29, 30, 31, 38



PROPOSED STREET SCENES D-D

Plot 1, 99, 88, 89, 90, 91



PROPOSED STREET SCENES E- E

Plot 38, 37, 36, 35, 34, 33, 32