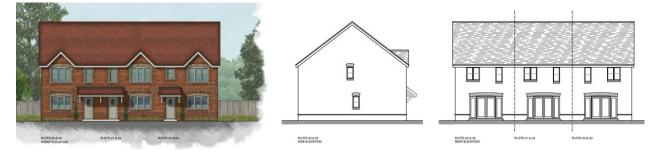

# APPLICATION NUMBER 22/01791/OUT- LAND SOUTH OF BRAY LAKE WINDSOR ROAD MAIDENHEAD

• APPENDIX A – SITE LOCATION PLAN, PROPOSED BLOCK PLAN AND PROPOSED SITE PLAN

## SITE LOCATION PLAN



## **PROPOSED BLOCK PLAN**



# COLOURED SITE PLAN





• APPENDIX B – EXAMPLE FLAT AND HOUSE TYPES

#### Flats Plots 70-78 & 79-87





PROPOSED FLANK ELEVATION





PROPOSED REAR ELEVATION

## House Types PLOTS 20-22 & 23-25



## PLOTS 3,34,35,41,43,44,50,51,52 53,55,56







SIDE EL

PLOT 32



**PLOTS 13-14** 





REAR ELEVATION

Î

PLOT 13 SIDE ELEVATION

Plots 4-5,6-7,9-10,28-29,30-31, 45-48



**PLOTS 57-60** 



Plots 92 -94



PLOTS 89 91 & 96



PLOTS 61 & 62



SIDE ELEVATION Plots 89, 91 & 98

REAR ELEVATION Plots 89, 91 & 96



• APPENDIX C – STREET SCENES





Street Scenes

PROPOSED STREET SCENES A-A

Plot 12, 13, 14, 15, 16, 17, 18 and 19



PROPOSED STREET SCENES B-B

Plots 70 – 78, 79 –87, 92, 93, 94



PROPOSED STREET SCENES C-C

Plot 9, 10, 11, 12, 28, 29, 30, 31, 38



PROPOSED STREET SCENES D-D

Plot 1, 99, 88, 89, 90, 91



PROPOSED STREET SCENES E- E

Plot 38, 37, 36, 35, 34, 33, 32