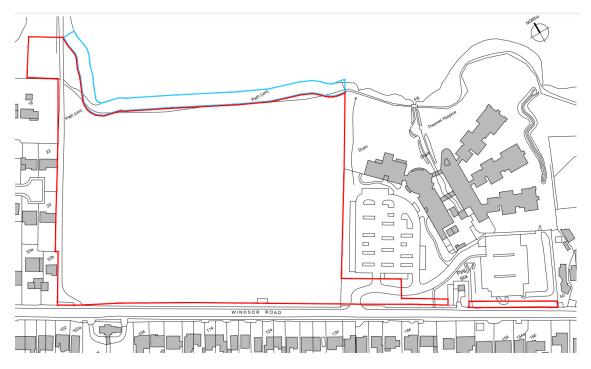

# APPLICATION NUMBER 22/01791/OUT- LAND SOUTH OF BRAY LAKE WINDSOR ROAD MAIDENHEAD

• APPENDIX A – SITE LOCATION PLAN, PROPOSED BLOCK PLAN AND PROPOSED SITE PLAN

## SITE LOCATION PLAN



## **PROPOSED BLOCK PLAN**



# COLOURED SITE PLAN





• APPENDIX B – EXAMPLE FLAT AND HOUSE TYPES

#### Flats Plots 70-78 & 79-87





PROPOSED FLANK ELEVATION





PROPOSED REAR ELEVATION

## House Types PLOTS 20-22 & 23-25



## PLOTS 3,34,35,41,43,44,50,51,52 53,55,56







SIDE EL

PLOT 32



**PLOTS 13-14** 





REAR ELEVATION

Î

PLOT 13 SIDE ELEVATION

Plots 4-5,6-7,9-10,28-29,30-31, 45-48



**PLOTS 57-60** 



Plots 92 -94



PLOTS 89 91 & 96



PLOTS 61 & 62



SIDE ELEVATION Plots 89, 91 & 98

REAR ELEVATION Plots 89, 91 & 96



• APPENDIX C – STREET SCENES





Street Scenes

PROPOSED STREET SCENES A-A

Plot 12, 13, 14, 15, 16, 17, 18 and 19



PROPOSED STREET SCENES B-B

Plots 70 – 78, 79 –87, 92, 93, 94



PROPOSED STREET SCENES C-C

Plot 9, 10, 11, 12, 28, 29, 30, 31,